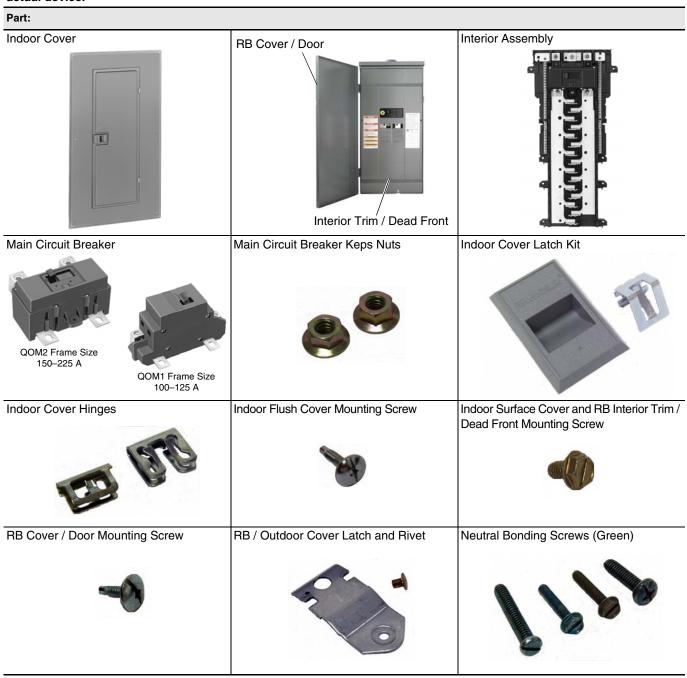

## Homeline<sup>®</sup> Load Center Repair / Replacement Parts Single-Phase Convertible Main Circuit Breaker

NOTE: For specific part numbers, go to www.schneider-electric.us, click on Product FAQ's, enter the device catalog number, click SEARCH, then look for the information required. Photos are typical, and may vary slightly from your actual device.